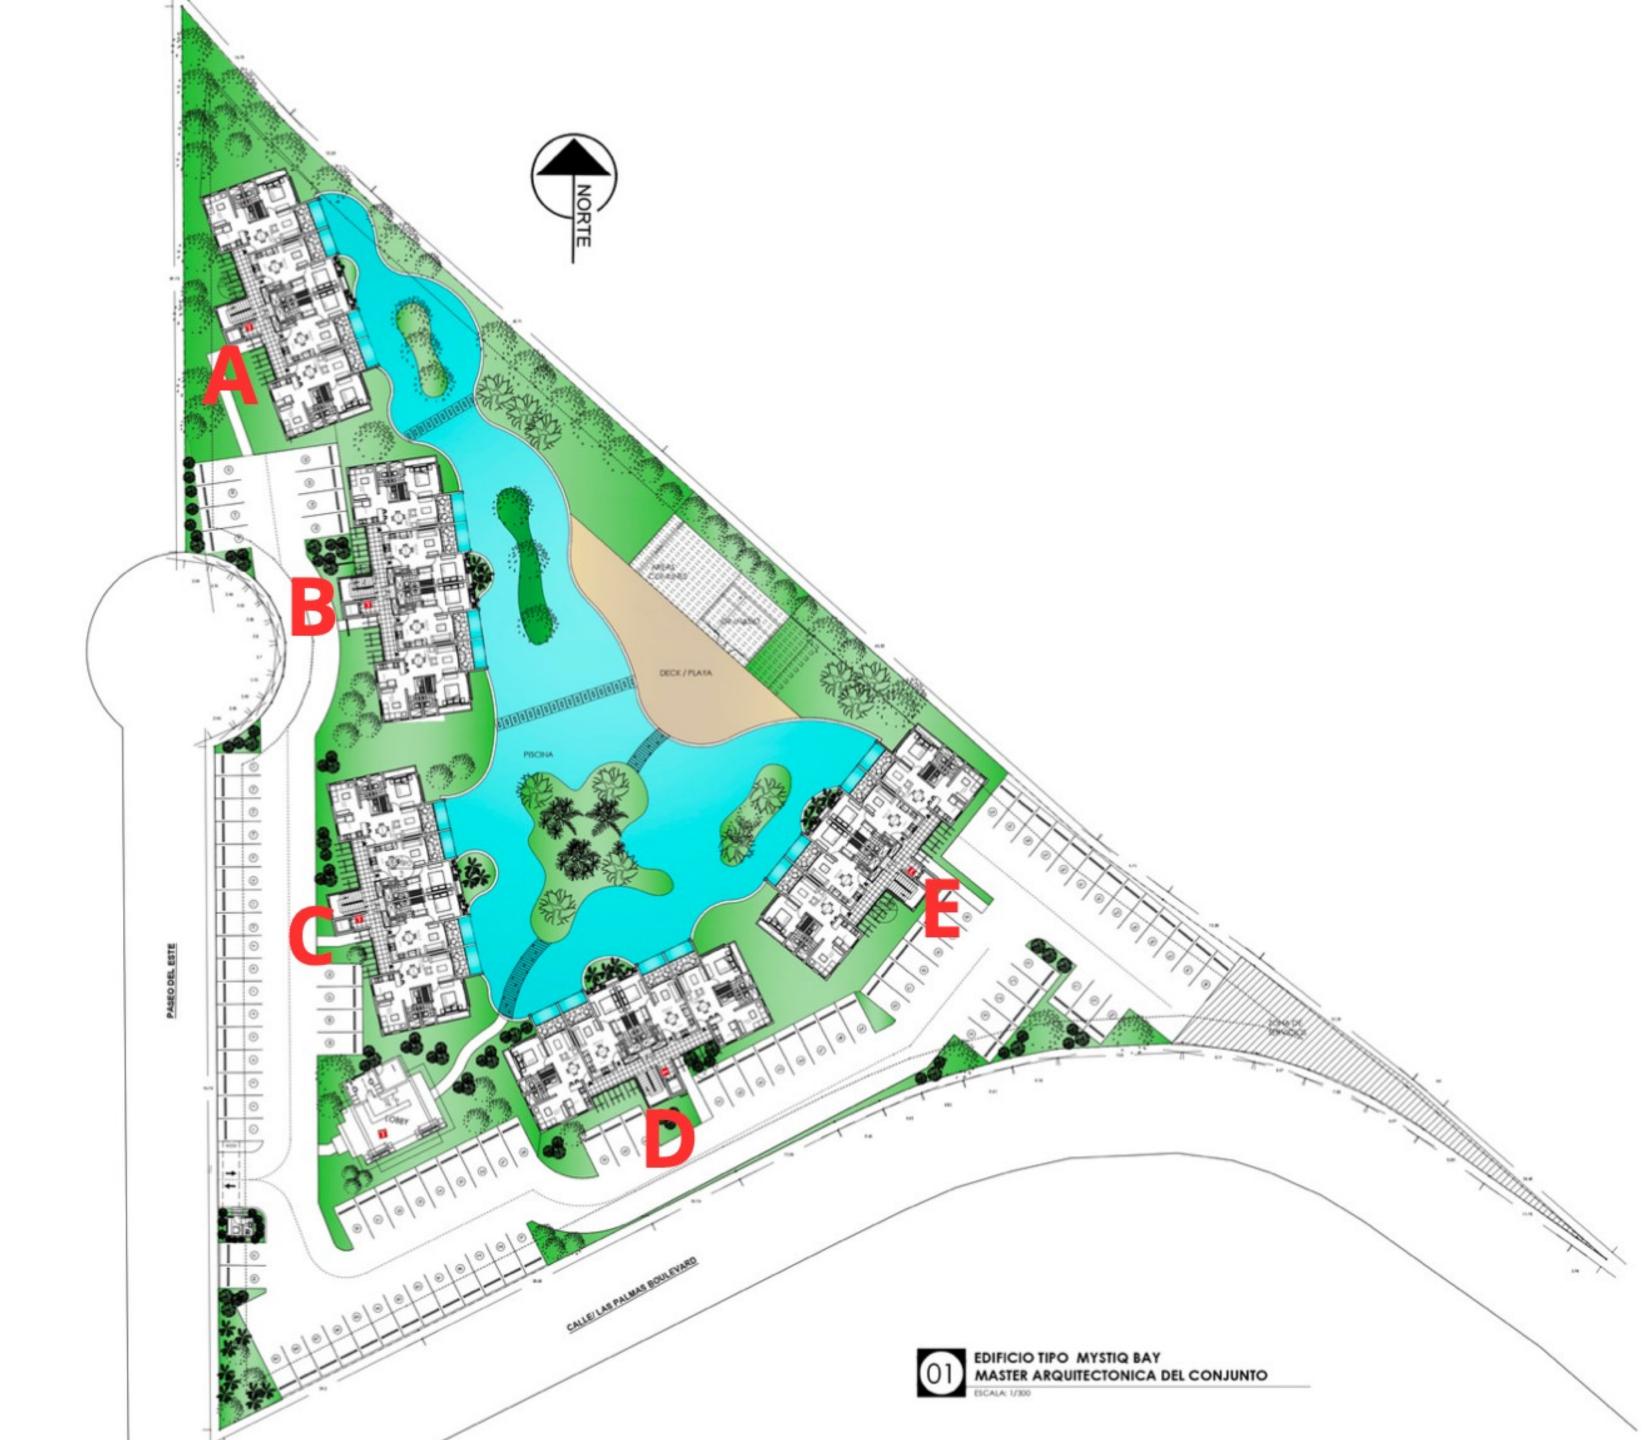

l**, which can be seen from the 3rd level of the condos.





Let's start with the elements: water and earth. Will make of this project a great visual attraction that will inspire those who visit it, to connect with nature.

The natural and paradisiacal aura will be full of an earthy color palette, mixed textures and by respecting the vegetation it will give the feeling of spaciousness and complete integration with the environment. Without leaving aside the accessibility to shops, restaurants, entertainment centers, among others. A space that encircles a complete experience to create unforgettable memories.

#### NEARBY ATTRACTIONS



Punta Cana International Airport

21min



Blue Mall

18min



Downtown Punta Cana

11min



White Sands Beach

4min



Coco Bongo

11min

# IMASTER HEPLAN







### ARCHITECTURAL FLOOR PLAN SWIM-UP









### ARCHITECTURAL FLOOR PLAN PICUZZI







## ARCHITECTURAL FLOOR PLAN PENTHOUSE





PH-04 PH-03 PH-02

)2 PH-01



### ARCHITECTURAL FLOOR PLAN PENTHOUSE TERRACE







#### PAYMENT PLAN