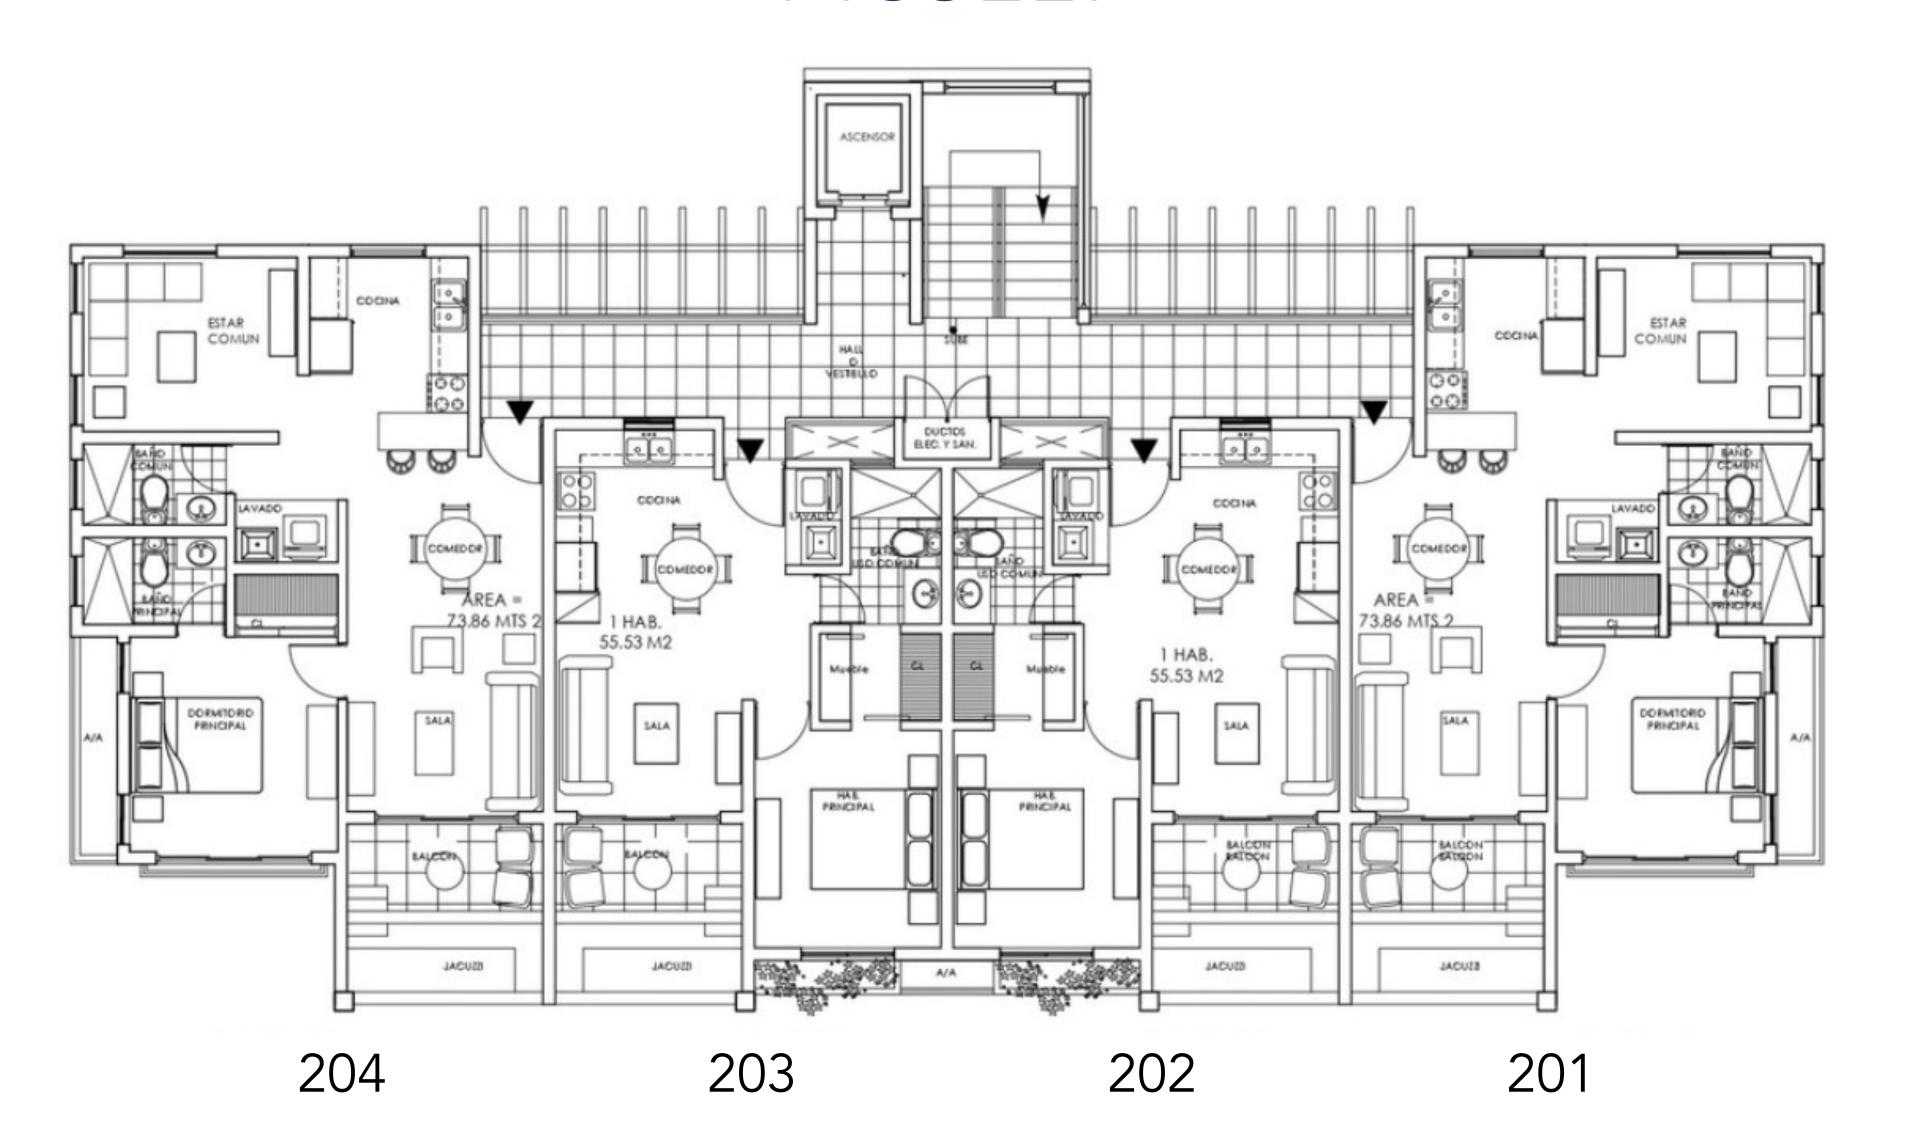

s: water and earth. Will make of this project a great visual attraction that will inspire those who visit it, to connect with nature.

The natural and paradisiacal aura will be full of an earthy color palette, mixed textures and by respecting the vegetation it will give the feeling of spaciousness and complete integration with the environment. Without leaving aside the accessibility to shops, restaurants, entertainment centers, among others. A space that encircles a complete experience to create unforgettable memories.

#### NEARBY ATTRACTIONS



Punta Cana International Airport

21min



Blue Mall

18min



Downtown Punta Cana

11min



White Sands Beach

4min



Coco Bongo

11min

# IMASTER HEPLAN







### ARCHITECTURAL FLOOR PLAN SWIM-UP









### ARCHITECTURAL FLOOR PLAN PICUZZI







## ARCHITECTURAL FLOOR PLAN PENTHOUSE





PH-04 PH-03 PH-02

)2 PH-01



### ARCHITECTURAL FLOOR PLAN PENTHOUSE TERRACE







#### PAYMENT PLAN