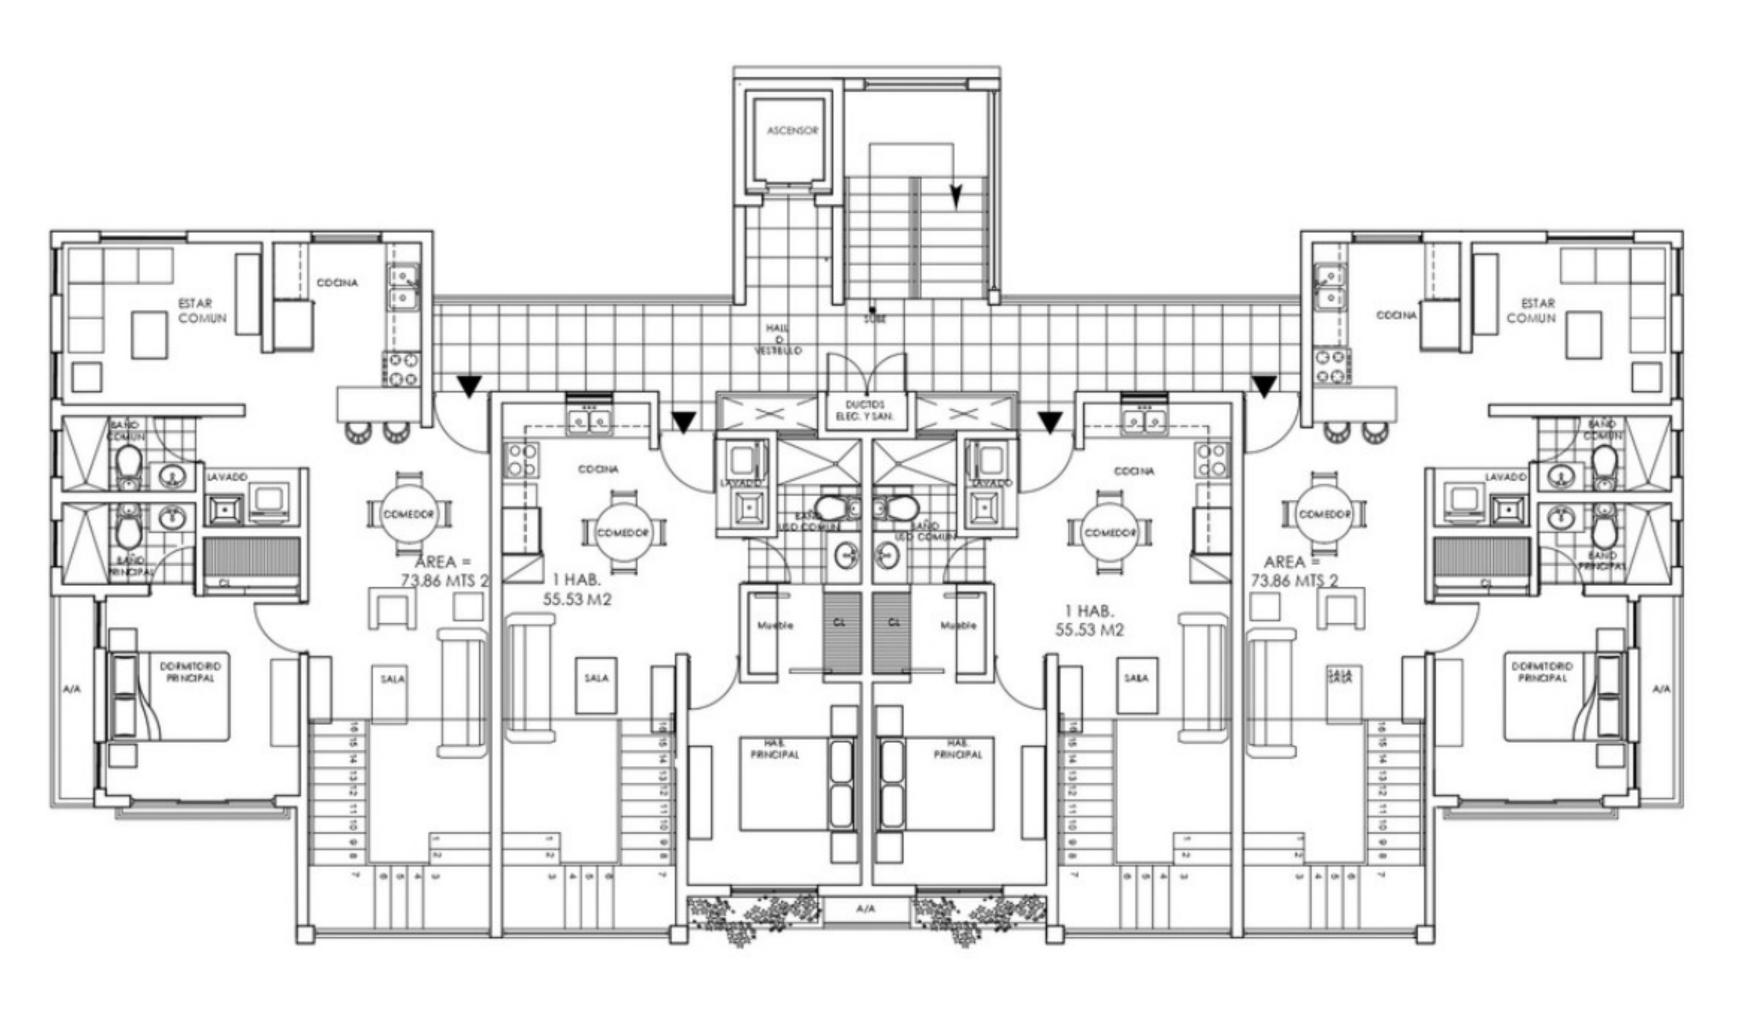

a great visual attraction that will inspire those who visit it, to connect with nature.

The natural and paradisiacal aura will be full of an earthy color palette, mixed textures and by respecting the vegetation it will give the feeling of spaciousness and complete integration with the environment. Without leaving aside the accessibility to shops, restaurants, entertainment centers, among others. A space that encircles a complete experience to create unforgettable memories.

#### NEARBY ATTRACTIONS



Punta Cana International Airport

21min



Blue Mall

18min



Downtown Punta Cana

11min



White Sands Beach

4min



Coco Bongo

11min

# IMASTER HEPLAN







### ARCHITECTURAL FLOOR PLAN SWIM-UP









### ARCHITECTURAL FLOOR PLAN PICUZZI







## ARCHITECTURAL FLOOR PLAN PENTHOUSE





PH-04 PH-03 PH-02

)2 PH-01



### ARCHITECTURAL FLOOR PLAN PENTHOUSE TERRACE







#### PAYMENT PLAN