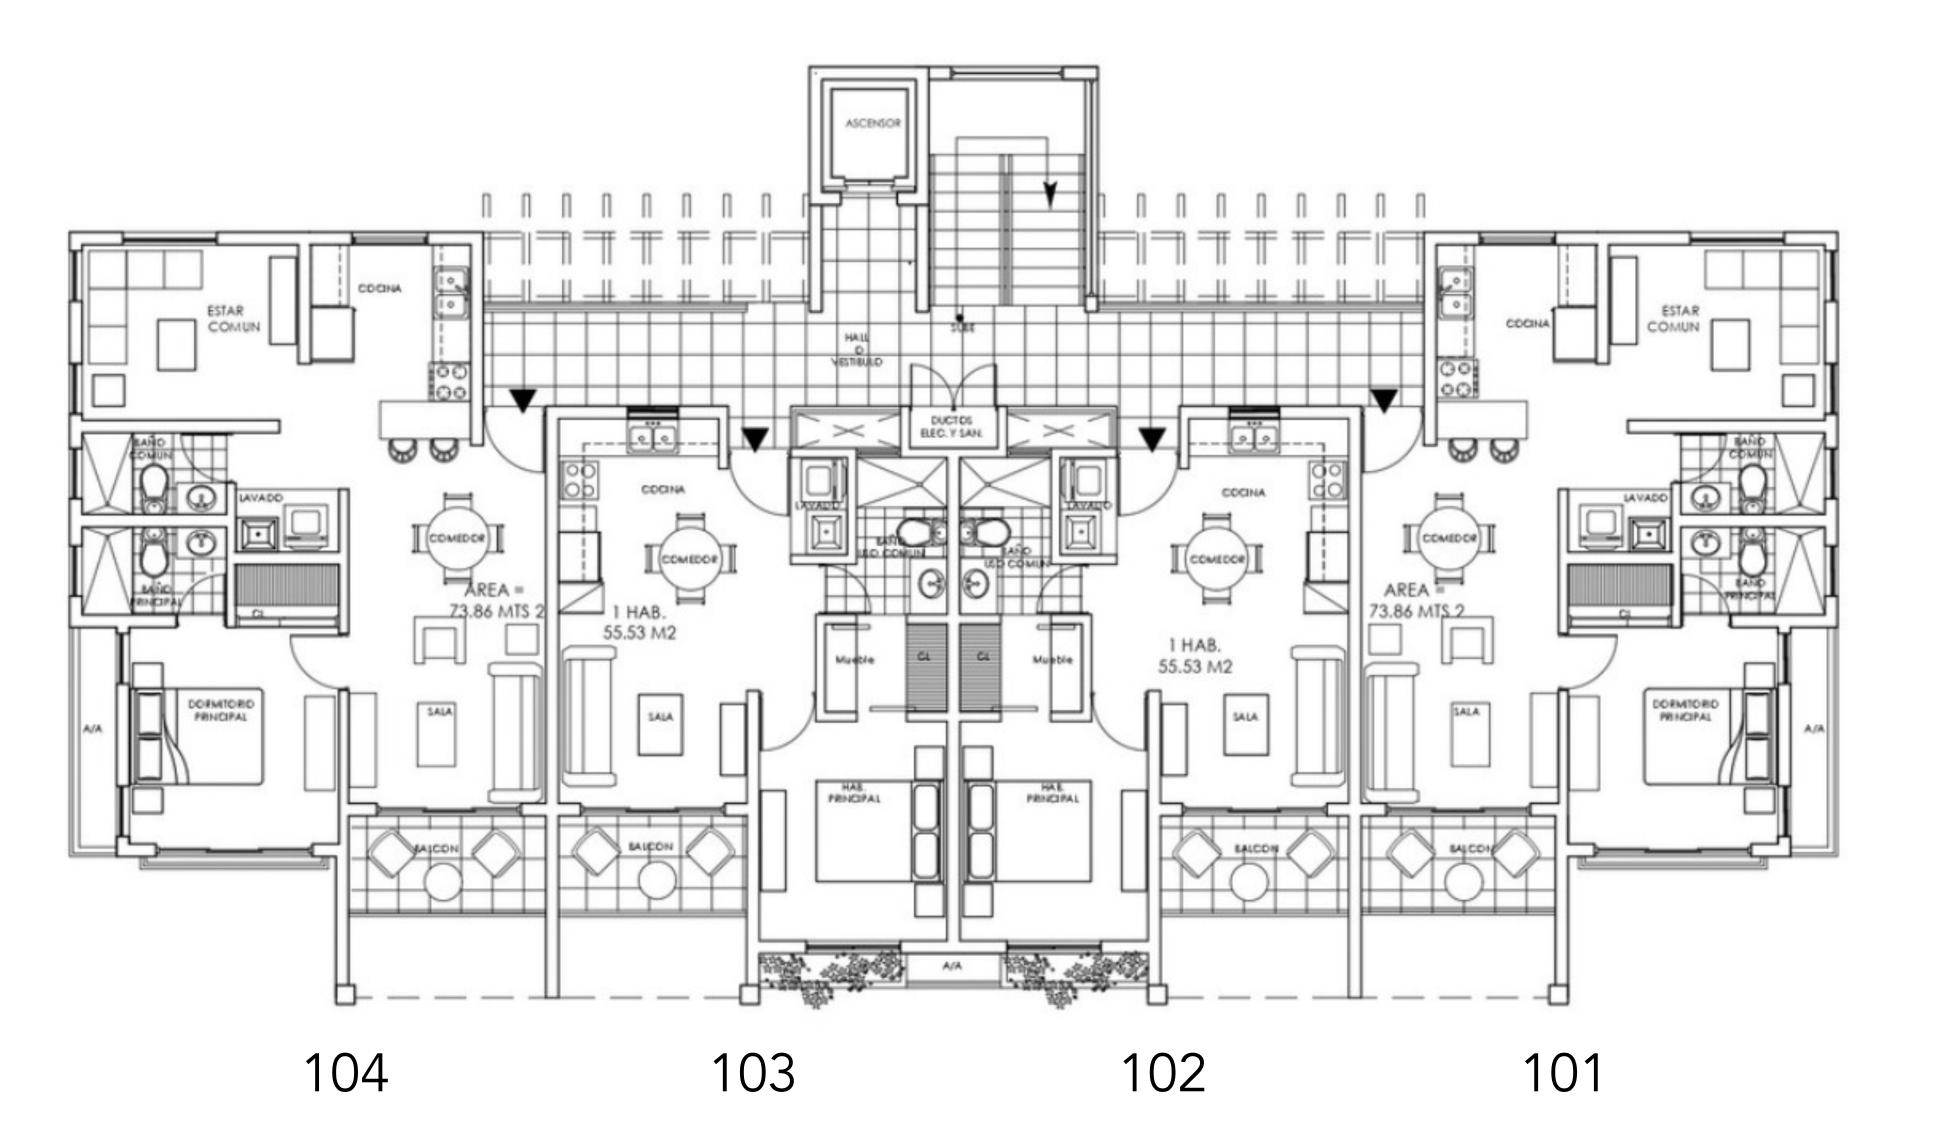

the condos.





Let's start with the elements: water and earth. Will make of this project a great visual attraction that will inspire those who visit it, to connect with nature.

The natural and paradisiacal aura will be full of an earthy color palette, mixed textures and by respecting the vegetation it will give the feeling of spaciousness and complete integration with the environment. Without leaving aside the accessibility to shops, restaurants, entertainment centers, among others. A space that encircles a complete experience to create unforgettable memories.

#### NEARBY ATTRACTIONS



Punta Cana International Airport

21min



Blue Mall

18min



Downtown Punta Cana

11min



White Sands Beach

4min



Coco Bongo

11min

# IMASTER HEPLAN







### ARCHITECTURAL FLOOR PLAN SWIM-UP









### ARCHITECTURAL FLOOR PLAN PICUZZI







## ARCHITECTURAL FLOOR PLAN PENTHOUSE





PH-04 PH-03 PH-02

)2 PH-01



### ARCHITECTURAL FLOOR PLAN PENTHOUSE TERRACE







#### PAYMENT PLAN